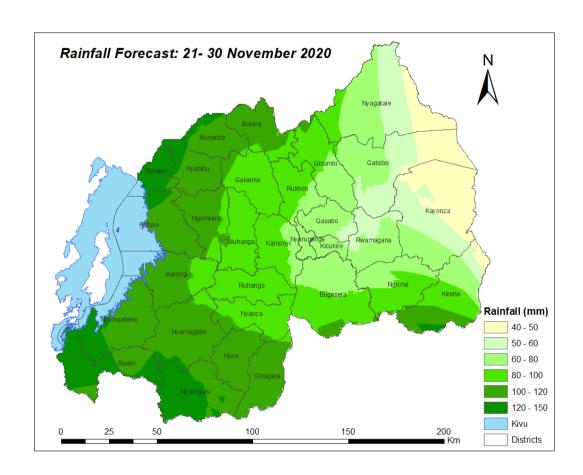

## Rainfall forecast from 21st to 30th November 2020

Rainfall expected between 21<sup>st</sup> and 30<sup>th</sup> November 2020 will range between 40 and 150mm across the country which distribution is highlighted below:

- Eastern Province: Rainfall ranging between 40 and 120mm is expected in Eastern Province. Eastern parts of Kayonza, Gatsibo and Nyagatare are expected to record less rainfall ranging between 40 and 50mm while Southern parts of Bugesera, Ngoma and Kirehe are expected to receive between 80 and 120mm in ten days.
- **Kigali City:** Rainfall ranging between 60 and 80mm is expected in Kigali, only south eastern part of Gasabo is expected to receive between 50 and 60mm.
- Southern Province: It is expected to have rainfall ranging between 60 and 150mm. Western part Nyaruguru is expected rainfall ranging between 120 and 150mm, the remaining part of Nyaruguru, entire Nyamagabe, Huye and Gisagara are expected between 100 and 120mm while the remaining Districts are expected to record between 60 and 100mm.
- Western Province: Eastern parts of Karongi and Ngororero in Western Province are expected to receive rainfall ranging between 80 and 100mm while the remaining parts are expected to record rainfall ranging between 100 and 150mm.
- Northern Provinces: It is expected to receive rainfall ranging between 60 and 120mm. Rainfall ranging between 100 and 120mm is expected in Musanze and Burera, rainfall rainging between 60 and 80mm is expected in southern parts of Rulindo and Gicumbi while remaining parts are expected to receive rainfall ranging between 80 and 100mm. (For more details on spatial distribution, refer to the map below).